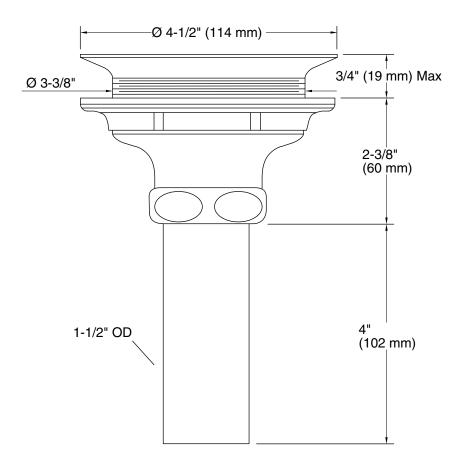

## **Duostrainer**®

Sink drain body with tailpiece K-8804

**Technical Information** All product dimensions are nominal.

**KOHLER**, Faucets

### Features

- For sink installations with 3-1/2" (89 mm) or 4" (102 mm) outlet
- Quick-locking installation system
- 1-1/2" (38 mm) diameter connection and brass 4" (102 mm) tailpiece
- Combines with the K-8803 sink basket strainer (sold) separately)