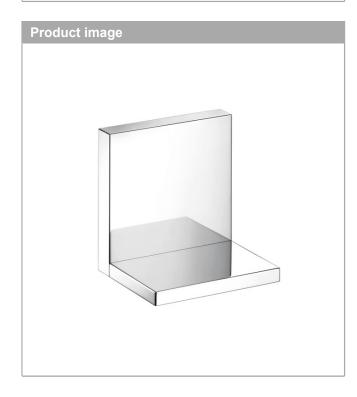

### AXOR ShowerCollection AXOR ShowerCollection Shower Shelf Trim, 5"x5" Finishes : chrome Part no. : 40872000

# hansgrohe

AXOR ShowerCollection AXOR ShowerCollection Shower Shelf Trim, 5"x5" Finishes : chrome Part no. : 40872000

Year of production: >01/09

## AXOR ShowerCollection AXOR ShowerCollection Shower Shelf Trim, 5"x5" Finishes : chrome Part no. : 40872000