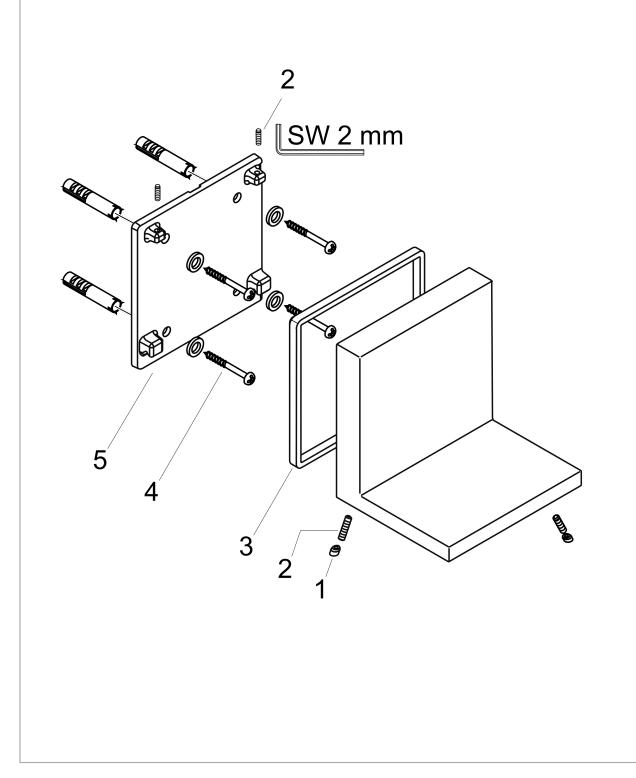

# Spare parts list

| Year of production: >01/09 |                        |          |       |    |
|----------------------------|------------------------|----------|-------|----|
| Pos.                       | Description            | Part no. | Price | PU |
| 1                          | screw cover            | 96338000 | _     | 1  |
| 2                          | hollow set screw M4x16 | 97663000 | -     | 1  |
| 3                          | seal                   | 97737000 | -     | 1  |
| 4                          | mounting set           | 96179000 | -     | 1  |
| 5                          | support element        | 95312000 | -     | 1  |