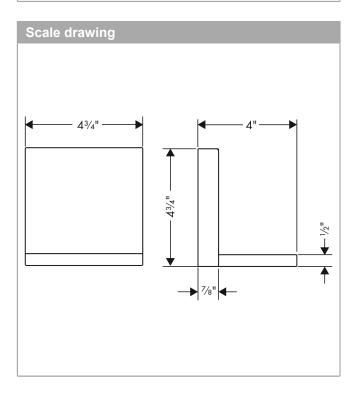

#### Features

- when positioning the shelf between waterconducting parts (no.10755000, no.10751000, no.10942000, no.10972000, no.10651000, no.28491000) in joined installation (10mm distance), it is recommended to use basic set no.40877180
- suitable for installation with or without basic set # 40 877 180
- for use with either vertical or horizontal installation of the basic set