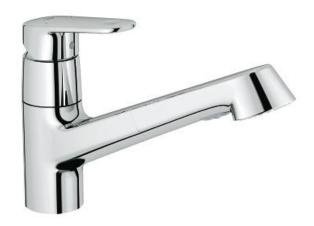

## Product Description: EUROPLUS

Single-Handle Kitchen Faucet

## Standard Specification:

- Low spout
- Single hole installation
- GROHE StarLight finish
- GROHE SilkMove 1.4" (35 mm) ceramic cartridge
- Pull-out Dual Spray Control switches back and forth between regular flow and spray
- Diverter: aerator/shower jet
- Automatic return to aerator
- Adjustable flow rate limiter
- Swivel area 120°
- Metal lever handle
- Check valve included to prevent backflow
- Stainless steel flex lines
- Quick installation system
- Max Flow Rate: 1.75 gpm (6.6 L/min)