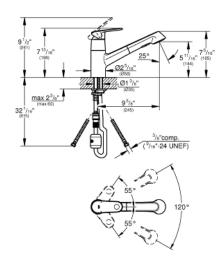

## Standard Specification:

- Low spout
- Single hole installation
- GROHE StarLight finish
- GROHE SilkMove 1.4" (35 mm) ceramic cartridge
- Pull-out Dual Spray Control switches back and forth between regular flow and spray
- Diverter: aerator/shower jet
- Automatic return to aerator
- Adjustable flow rate limiter
- Swivel area 120°
- Metal lever handle
- Check valve included to prevent backflow
- Stainless steel flex lines
- Quick installation system
- Max Flow Rate: 1.75 gpm (6.6 L/min)