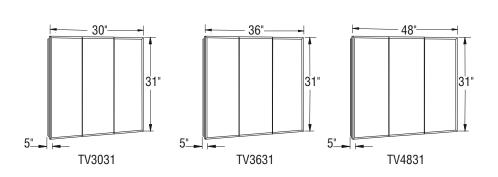

# TV3031

**Model number:** 

126531

**Dimensions:** 30" x 31" x 5" **Installation:** Recessed

Material: Glass/Metal

#### **Dimensions:**

30 x 31 x 5 in. (762 x 787 x 127 mm)