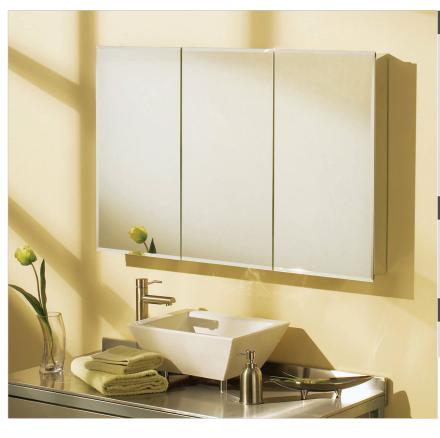

# TV3031

**Model number:** 

126531

**Dimensions:** 30" x 31" x 5" **Installation:** Recessed

Material: Glass/Metal

### **Standard Features:**

- Exclusive slide shelf system, Slide Edge<sup>R</sup>
- · Shock-absorbing strip
- Six-way adjustable 110° hinge
- Three adjustable glass shelves 1/4 in. thick
- Mirror trim kit for surface mount included

## Frame Finish(es):

l l

White (001)

Chrome (084)

# Glass Pattern(s):

Beveled Edge (801)