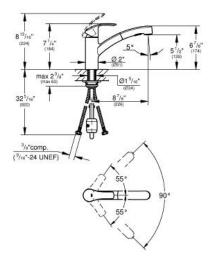

#### Standard Specification:

- Single hole installation
- GROHE StarLight chrome finish
- **GROHE SilkMove** 35 mm ceramic cartridge flow strainer
- With integrated temperature limiter
- Adjustable flow rate limiter
- Swivel Spout
- 90° swivel radius
- Separate inner water ways lead and nickel free

• Pull-out Dual Spray Control - switches back and forth between regular flow and spray

- Diverter: laminar spray/SpeedClean shower jet
- Automatic return to laminar spray
- Quick installation system
- Protected against backflow