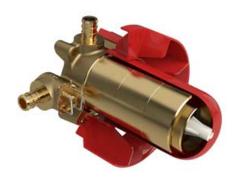

2-way Type T/P coaxial valve rough PEX **R23-SPEX** 

# **Descriptions**

- Service valves
- TXX23XX or TXX44XX trim required to complete
- Two ½" outlets PEX
- ½" inlet PEX
- Test cap
- Rough only