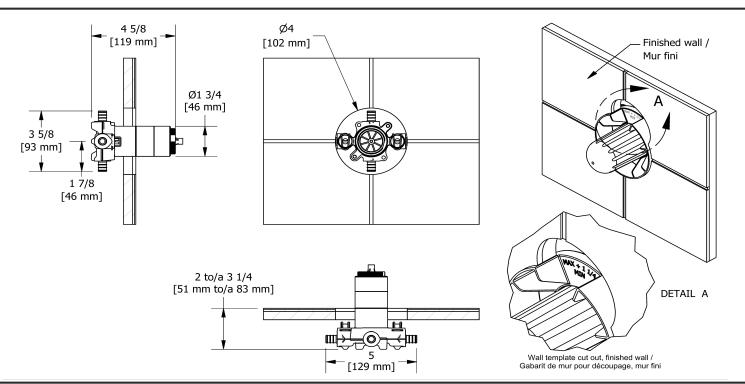

2-way Type T/P coaxial valve rough PEX **R23-SPEX** 



# **Specifications**

# **Descriptions**

- Service valves
- TXX23XX or TXX44XX trim required to complete
- Two ½" outlets PEX
- ½" inlet PEX
- Test cap
- Rough only

## **Available colors**

•

# Certifications

- CSA B125.1
- ASME A112.18.1
- ASSE 1016
- CMR248 Approval

cUPC®



Sizes, models and finishes may differ from thoses presented.

## Warranty

This **Riobel Inc.** product you have purchased carries a Limited Lifetime Warranty on the chrome, PVD finish, blacks and all working parts and is guaranteed from the initial purchase date against all manufacturing defects. All other finishes, including plastic components, are guaranteed for one year. All electric and/or electronic parts are covered by a 5-year limited warranty.

#### **Customer Service**

Ontario, West Canada: 888-287-5354 Quebec, Maritimes, United States: 866-473-8442