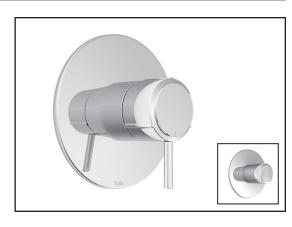

# **BF1150**

# 1/2" Pressure Balance Valve and Decorative Trim

**SPECIFICATIONS** 

### **Features**

- Solid brass construction
- No visible screw
- Shut-off valves included
- Male water inlet 1/2NPT threaded or welded
- Can be installed back-to-back
- Total adjustment of 19 mm (3/4")
- Optional lever included

## **Colors (Finishes)**

Chrome: BF1150-110