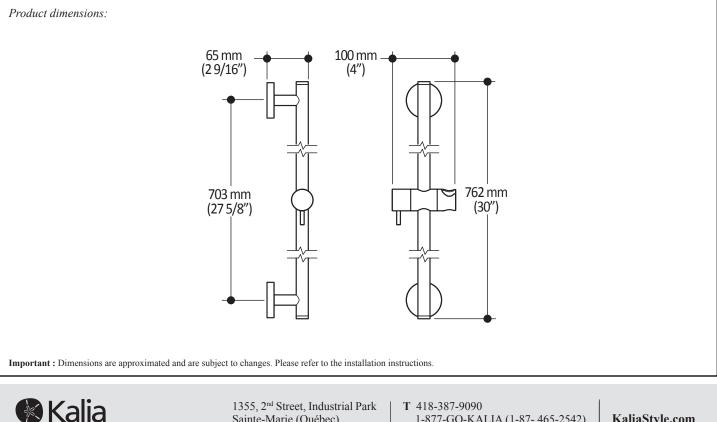

# 101323 Wallbar for Handshower **SPECIFICATIONS**

## **Features**

- Total height of 762mm (30")
- Locking system of 1/4 turn ٠

# **Colors (Finishes)**

Chrome: 101323-110 •

#### Certifications

The specified model meets or exceeds the following standards;





## **Installation Notes**

This product must be installed following the installation instructions provided.

#### WARRANTY

Kalia Inc. guarantees all aspects of its products to be free of defects in material and workmanship for normal residential use. Refer to the warranty included with the Kalia products for details.





Sainte-Marie (Québec) Canada G6E 1G9

1-877-GO-KALIA (1-87-465-2542) F 418 387-9089

KaliaStyle.com