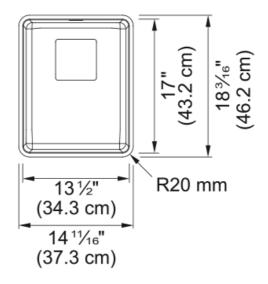

## Pescara Undermount Sink - PTX110-14-CA | 122.0507.379

| Technical Data                 |                 |  |
|--------------------------------|-----------------|--|
| Aspect                         |                 |  |
| Sink type                      | Sink            |  |
| Type of material               | Stainless steel |  |
| Number of bowls                | 1               |  |
| Color                          | Steel           |  |
| Finish                         | Silk            |  |
| Product Dimensions             |                 |  |
| Exterior size: right to left   | 14.685          |  |
| Exterior size: front to back   | 18.181          |  |
| Large bowl size: right to left | 13.504          |  |
| Large bowl size: front to back | 16.969          |  |
| Large bowl: depth              | 7.874           |  |
| Installation                   |                 |  |
| Minimum cabinet size           | 18''            |  |
| Product specifications         |                 |  |
| Installation type              | Undermount      |  |
| Drain hole                     | 3 1/2"          |  |
| Position of drainer            | No drainer      |  |
| Product identification         |                 |  |
| Product brand                  | FRANKE          |  |
| Product family                 | None            |  |
| Collection                     | Pescara         |  |
| Certified by                   | IAPMO           |  |
| Features                       |                 |  |
| Drainers number                | No drainer      |  |
| Product reversibility          | No              |  |
| Faucet ledge                   | No              |  |
| Strainer assembly included     | Yes             |  |