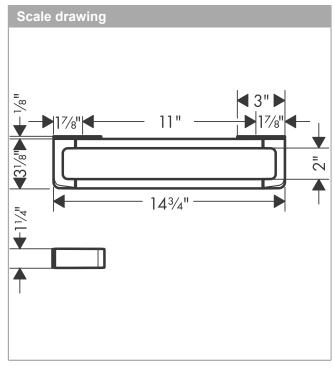

### AXOR Universal Accessories Axor Universal Towel Bar/Rail, Short

Finishes : **chrome** Part no. : **42830000** 

## hansgrohe

AXOR Universal Accessories
Axor Universal Towel Bar/Rail, Short

Finishes : chrome Part no. : 42830000