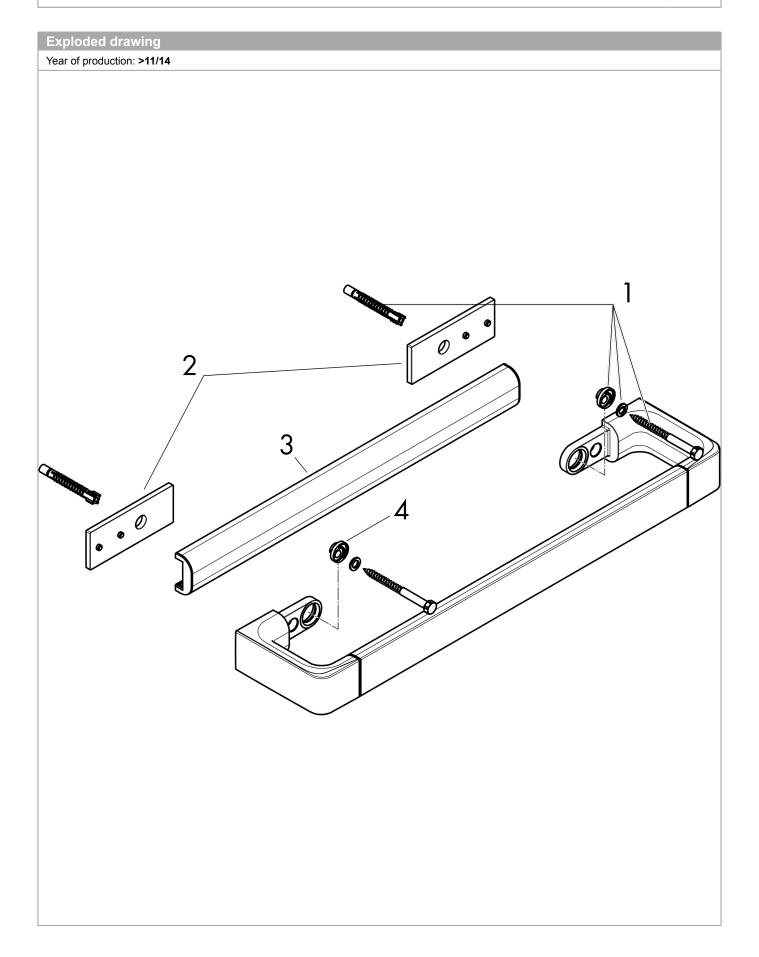

### **AXOR Universal Accessories**

|            | arts list                                |          |       |    |
|------------|------------------------------------------|----------|-------|----|
| ear of pro | duction: >11/14                          |          |       |    |
| Pos.       | Description                              | Part no. | Price | PU |
| 1          | mounting set                             | 92841000 | -     | 1  |
| 2          | tile-matching-disk                       | 92406000 | -     | 1  |
| 3          | cover                                    | 92433000 | -     | 1  |
| 4          | excentric socket                         | 97604000 | -     | 1  |
| а          | set of adapters                          | 42870000 | -     | 1  |
| b          | set of covers                            | 42871000 | -     | 1  |
| С          | mounting kit for two-sided glass montage | 42841000 | -     | 1  |