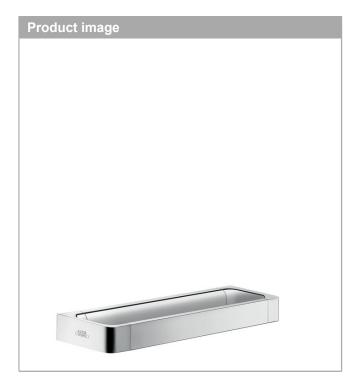

### AXOR Universal Accessories Axor Universal Towel Bar/Rail, Short

Finishes : **chrome** Part no. : **42830000** 

## hansgrohe

AXOR Universal Accessories
Axor Universal Towel Bar/Rail, Short

Finishes : chrome Part no. : 42830000