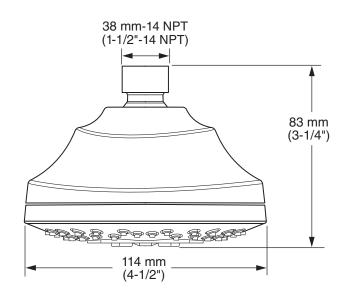

#### **MODEL NUMBER:**

☐ 1660206 HydroFocus 6-Function Showerhead

## **GENERAL DESCRIPTION:**

Showerhead adjusts from massage to full/massage combination to full spray to hydrofocus concentrating spray to hydrofocus/full combination to pause. Permanent built-in compensating flow control device. 2.0 gpm/7.6 L/min. maximum flow rate.