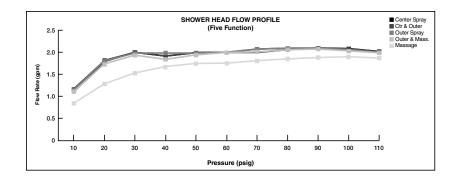

## **GENERAL DESCRIPTION:**

Showerhead adjusts from massage to full/massage combination to full spray to hydrofocus concentrating spray to hydrofocus/full combination to pause. Permanent built-in compensating flow control device. 2.0 gpm/7.6 L/min. maximum flow rate.

## **PRODUCT FEATURES:**

Water Saving: WaterSense certified.

**Pressure Compensating Flow Control Device:** Provides consistent flow over a wide pressure range.

Variety of Spray Patterns: Allows the user to select the type of spray best suited to their needs.