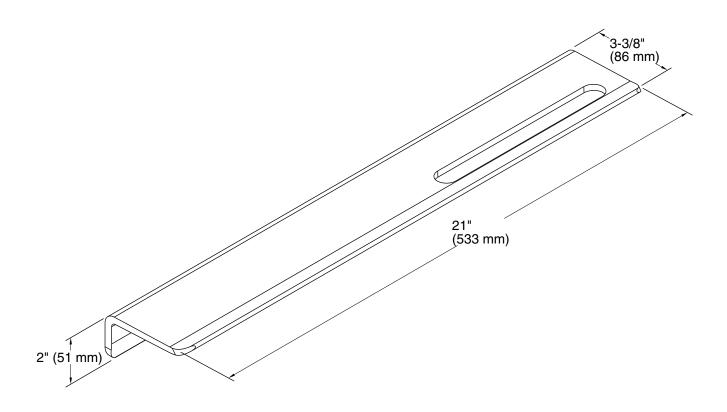

# 21" Floating Shelf K-97623

## **Technical Information**

All product dimensions are nominal. Installation Type: Wall-mount Material: Anodized Aluminum