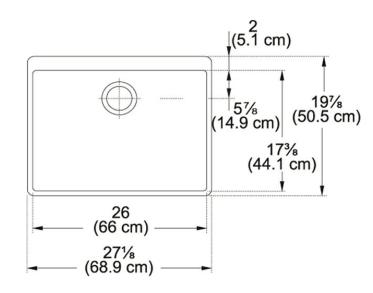

## Technical Drawing

### **Product Dimensions**

| Length overall       | 27 1/8" |
|----------------------|---------|
| Width overall        | 19 7/8" |
| Depth Overall        | 7 7/8"  |
| Length of large bowl | 26''    |
| Width of large bowl  | 17 3/8" |
| Depth of large bowl  | 7 1/8'' |
| Minimum Cabinet Size | 30''    |