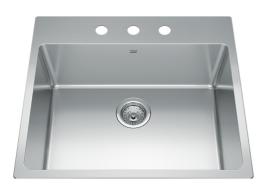

| TECHNICAL DATA         |                          |
|------------------------|--------------------------|
| Width overall          | 22"                      |
| Length overall         | 25"                      |
| Width of large bowl    | 16 1/2"                  |
| Length of large bowl   | 23"                      |
| Depth of large bowl    | 9"                       |
| Cabinet Size           | 27"                      |
| Number of Bowls        | 1                        |
| Waste Outlet Diameter  | 3 1/2"                   |
| Cut-Out Template       | Yes                      |
| Faucet Hole            | 3                        |
| Type of Material       | 18 Gauge Stainless Steel |
| Surface Finish         | H-HIGH-GLOSS/MIRROR      |
| Waste Kit Included     | YES                      |
| EZ Torque Installation | YES                      |

FAMILY: Sinks | FINISH: Stainless Steel | INSTALLATION TYPE: Topmount | SERIES: Brookmore | MODEL: BSL2225-9-3