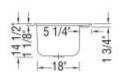

## Evia 25 x 22 Acrylic Drop in Single Bowl Sink

## Model number:

Dimensions: 25" x 14.5"

## 100898-000-001-000

Installation:

Drop In

Material: Acrylic

#### **Dimensions:** 25" x 14.5"

100898-000-001-000

Installation: Drop In

Material: Acrylic

## Dimensions

25 x 14 1/2 ln. (635 x 368 mm)