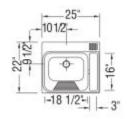

## Evia 25 x 22 Acrylic Drop in Single Bowl Sink

## Model number:

Dimensions: 25" x 14.5"

## 100898-000-001-000

Installation:

Drop In

Material: Acrylic

#### **Dimensions:** 25" x 14.5"

100898-000-001-000

Installation: Drop In

Material: Acrylic

## Dimensions

25 x 14 1/2 ln. (635 x 368 mm)