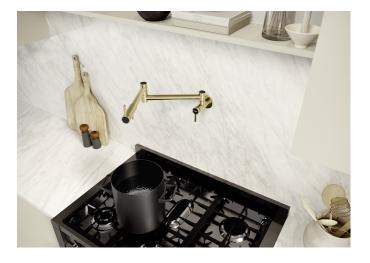

## Product information sheet BLANCOCULINA II Pot Filler

Item no. 527484

**Benefits** 

- Iconic pot filler in exquisite BLANCOCULINA II faucet family design
- Swing joints allow the pot filler to be placed exactly on the pot for drawing water and be easily fold away when not in use
- Comfortable lever for front operation.
- Available in a variety of beautiful finishes

## Colours

Available colours: satin gold satin dark steel PVD steel

PVD PVD steel

| Planning information                                                                                                                                                                                          |
|---------------------------------------------------------------------------------------------------------------------------------------------------------------------------------------------------------------|
|                                                                                                                                                                                                               |
| - Requires threaded nipple with ½" outer diameter (not included)                                                                                                                                              |
|                                                                                                                                                                                                               |
|                                                                                                                                                                                                               |
| Scope of supply                                                                                                                                                                                               |
| <ul> <li>- 180° swivel spout for greater reach</li> <li>- With two ceramic disk cartridges</li> <li>- Two handle wall mount</li> <li>- 1-hole installation</li> <li>- Cold water installation only</li> </ul> |
| Details                                                                                                                                                                                                       |
|                                                                                                                                                                                                               |
|                                                                                                                                                                                                               |
|                                                                                                                                                                                                               |
|                                                                                                                                                                                                               |