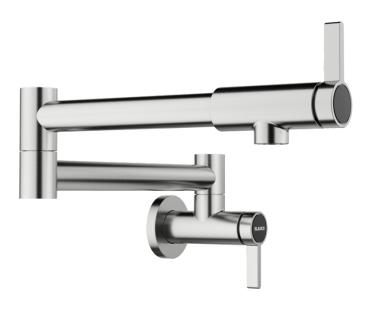

## Product information sheet BLANCOCULINA II Pot Filler

Item no. 527484

**Benefits** 

- Iconic pot filler in exquisite BLANCOCULINA II faucet family design
- Swing joints allow the pot filler to be placed exactly on the pot for drawing water and be easily fold away when not in use
- Comfortable lever for front operation.
- Available in a variety of beautiful finishes

## Colours

Available colours: satin gold satin dark steel PVD steel

PVD PVD steel

| Planning information                                                                                                                                                                                          |
|---------------------------------------------------------------------------------------------------------------------------------------------------------------------------------------------------------------|
|                                                                                                                                                                                                               |
| - Requires threaded nipple with ½" outer diameter (not included)                                                                                                                                              |
|                                                                                                                                                                                                               |
|                                                                                                                                                                                                               |
| Scope of supply                                                                                                                                                                                               |
| <ul> <li>- 180° swivel spout for greater reach</li> <li>- With two ceramic disk cartridges</li> <li>- Two handle wall mount</li> <li>- 1-hole installation</li> <li>- Cold water installation only</li> </ul> |
| Details                                                                                                                                                                                                       |
|                                                                                                                                                                                                               |
|                                                                                                                                                                                                               |
|                                                                                                                                                                                                               |
|                                                                                                                                                                                                               |