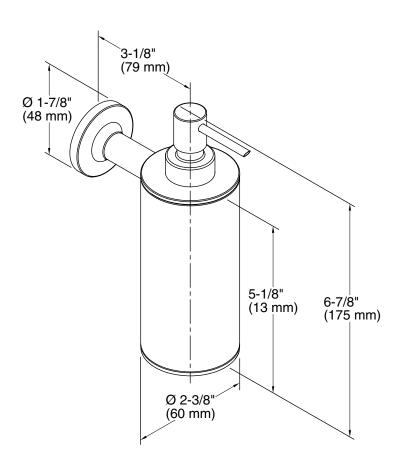

# **Technical Information**

All product dimensions are nominal.

Installation Type: Wall-mount

Material: Metal