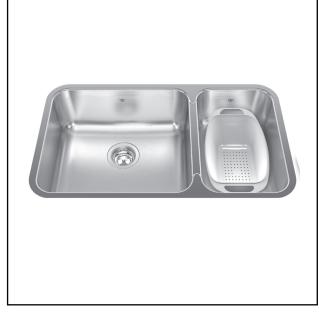

# **DOUBLE BOWL 20 GAUGE UNDERMOUNT**

MODEL: QCUA1831R-8 MODEL: QCUA1831L-8

Rear off-set drain maximizes the usable bottom surface of the bowl while also creating extra cabinet space beneath the sink

## **TECHNICAL FEATURES**

OVERALL SINK SIZE (OD) 17 3/4" FB x 30 7/8" LR LARGE BOWL SIZE (ID) 16" FB x 18" LR x 8" DP SMALL BOWL SIZE (ID) 16" FB x 10" LR x 7" DP

MINIMUM CABINET SIZE 33"

MATERIAL 20 Gauge