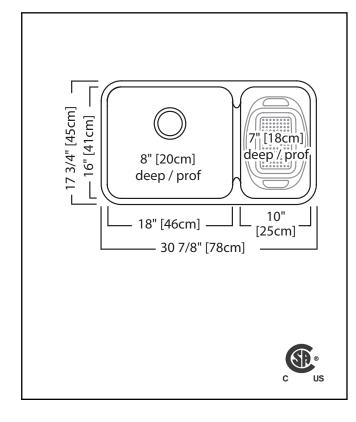

## **TECHNICAL FEATURES**

OVERALL SINK SIZE (OD) 17 3/4" FB x 30 7/8" LR LARGE BOWL SIZE (ID) 16" FB x 18" LR x 8" DP SMALL BOWL SIZE (ID) 16" FB x 10" LR x 7" DP

MINIMUM CABINET SIZE 33"

MATERIAL 20 Gauge