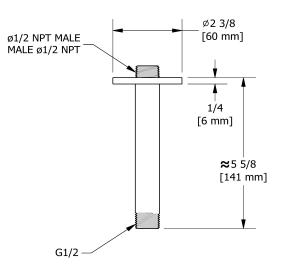

# **Descriptions**

• Round flange

# • <sup>1</sup>/<sub>2</sub>" inlet male NPT **Available colors**

- C : Chrome
- BN : Brushed Nickel (PVD)
- PN : Polished Nickel (PVD)