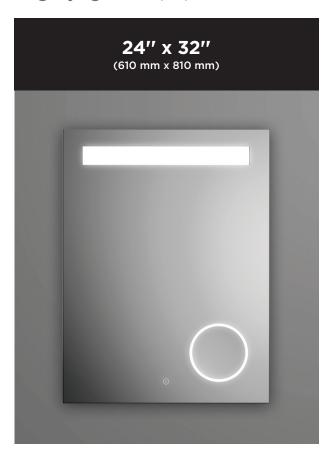

## **Emblem**

Illuminated LED mirror with interior frosted horizontal strip and magnifying mirror (3X)

| FEATURES               |                                     |
|------------------------|-------------------------------------|
| Model #                | MR1672-500-001                      |
| Packaging<br>mm (in)   | 940 x 720 x 90<br>(37 x 28.3 x 3.5) |
| Mirror thickness       | 4 mm                                |
| Weight kg (lb)         | 10 (22)                             |
| Certification          | <sub>c</sub> UL <sub>us</sub>       |
| Anti-fog system        | Included                            |
| Magnifying mirror (3X) | Included                            |
| Reversible             | No                                  |
| Total thickness        | 44 mm +/- 1 mm<br>(1 3/4")          |
| Frame                  | Anodized aluminium (gray)           |