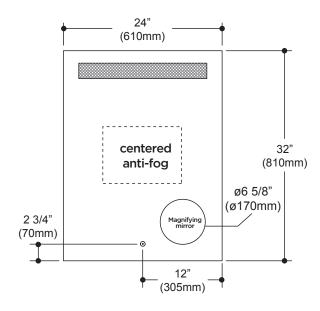

## **Emblem**

Illuminated LED mirror with interior frosted horizontal strip and magnifying mirror (3X)

| FEATURES               |                                     |
|------------------------|-------------------------------------|
| Model #                | MR1672-500-001                      |
| Packaging<br>mm (in)   | 940 x 720 x 90<br>(37 x 28.3 x 3.5) |
| Mirror thickness       | 4 mm                                |
| Weight kg (lb)         | 10 (22)                             |
| Certification          | <sub>c</sub> UL <sub>us</sub>       |
| Anti-fog system        | Included                            |
| Magnifying mirror (3X) | Included                            |
| Reversible             | No                                  |
| Total thickness        | 44 mm +/- 1 mm<br>(1 3/4")          |
| Frame                  | Anodized aluminium (gray)           |