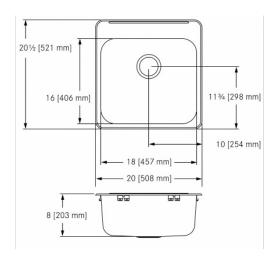

Center back waste location. Includes 3 1/2" (89 mm) crumb cup strainer with 1 1/2" (DN38) brass tailpiece.

3 faucet holes, 1 1/2" diameter, 4" centers, 8" centerset

| TECHNICAL DATA           |                                |  |
|--------------------------|--------------------------------|--|
| type of basin            | Single Compartment             |  |
| bowl depth               | 8"                             |  |
| Bowl finish              | SATIN-FINISHED                 |  |
| Bowl front to back       | 16"                            |  |
| Bowl left to right       | 18"                            |  |
| gross weight             | 4.50 kg                        |  |
| material                 | STAINLESS-STEEL                |  |
| material code            | 1.4301 Chrome Nickel steel V2A |  |
| material thickness grade | 20 gauge (.90 mm)              |  |
| Overall front to back    | 20 1/2"                        |  |
| Overall left to right    | 20"                            |  |
| overflow                 | no                             |  |
| number of faucet holes   | 3                              |  |
| faucet hole diameter     | 1 1/2"                         |  |
| Faucet ledge             | yes                            |  |
| type of waste kit        | 3 1/2" crumb cup strainer      |  |
| undercoated              | yes                            |  |
| waste hole position      | centre back                    |  |
| net weight               | 3.14 kg                        |  |