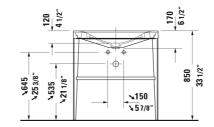

## XViu Furniture washbasin c-bonded with metal console floorstanding # XV4715 N/O/T/E

|< 31 1/2" Inch >|

| Furniture washbasin c-bonded with metal console floorstanding Di                                                                                                                                                                                                                                                                                                                                                                                         | imension Weight                                                                                                                                                                       | Order number   |
|----------------------------------------------------------------------------------------------------------------------------------------------------------------------------------------------------------------------------------------------------------------------------------------------------------------------------------------------------------------------------------------------------------------------------------------------------------|---------------------------------------------------------------------------------------------------------------------------------------------------------------------------------------|----------------|
| glass inserts with four-sided Aluminum frame (safety glass),<br>furniture washbasin Viu included, without overflow, with faucet<br>deck, acrylic cover on underside of ceramic, ceramic covered<br>slotted waste included, metal console with integrated height<br>adjustment                                                                                                                                                                            |                                                                                                                                                                                       |                |
| Colors                                                                                                                                                                                                                                                                                                                                                                                                                                                   |                                                                                                                                                                                       |                |
| M40 Black High Gloss (Lacquer) M85 White High Gloss (Lacquer) M89 Flannel Gray High Gloss (Lacquer)                                                                                                                                                                                                                                                                                                                                                      |                                                                                                                                                                                       |                |
| Variant                                                                                                                                                                                                                                                                                                                                                                                                                                                  |                                                                                                                                                                                       |                |
| 31                                                                                                                                                                                                                                                                                                                                                                                                                                                       | 1 1/2" x 18 7/8" Inch                                                                                                                                                                 | XV4715 N/0/T/E |
| Infobox                                                                                                                                                                                                                                                                                                                                                                                                                                                  |                                                                                                                                                                                       |                |
| # XV 4715 available from stock: 0 = with one faucet hole, B1/85 = C and B2/40 = Black Matte console / Black glass insert, The c-bonded and is delivered together with the glass shelf and the disassembled Washbasin not available with WonderGliss, Ceramic is installed to the bolts, Floorstanding vanities require wall fixation as per installation recommended, Required specification for ordering:, - Finish of glast three-sided c-bonded frame | d frame is permanently bonded to the washbasin<br>d metal console in one packaging unit,<br>the wall with two mounting rails and hanger<br>on instructions, Design siphon # 005036 is |                |
|                                                                                                                                                                                                                                                                                                                                                                                                                                                          |                                                                                                                                                                                       |                |

All drawings contain the necessary measurements which are subject to standard tolerances. They are stated in inch & mm and are non-binding. Exact measurements, in particular for customized installation scenarios, can only be taken from the finished ceramic piece.