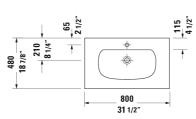

## XViu Furniture washbasin c-bonded with metal console floorstanding # XV4715 N/O/T/E

|< 31 1/2" Inch >|

| Furniture washbasin c-bonded with metal console floorstanding Di                                                                                                                                                                                                                                                                                                                                                                                         | imension Weight                                                                                                                                                                       | Order number   |
|----------------------------------------------------------------------------------------------------------------------------------------------------------------------------------------------------------------------------------------------------------------------------------------------------------------------------------------------------------------------------------------------------------------------------------------------------------|---------------------------------------------------------------------------------------------------------------------------------------------------------------------------------------|----------------|
| glass inserts with four-sided Aluminum frame (safety glass),<br>furniture washbasin Viu included, without overflow, with faucet<br>deck, acrylic cover on underside of ceramic, ceramic covered<br>slotted waste included, metal console with integrated height<br>adjustment                                                                                                                                                                            |                                                                                                                                                                                       |                |
| Colors                                                                                                                                                                                                                                                                                                                                                                                                                                                   |                                                                                                                                                                                       |                |
| M40 Black High Gloss (Lacquer) M85 White High Gloss (Lacquer) M89 Flannel Gray High Gloss (Lacquer)                                                                                                                                                                                                                                                                                                                                                      |                                                                                                                                                                                       |                |
| Variant                                                                                                                                                                                                                                                                                                                                                                                                                                                  |                                                                                                                                                                                       |                |
| 31                                                                                                                                                                                                                                                                                                                                                                                                                                                       | 1 1/2" x 18 7/8" Inch                                                                                                                                                                 | XV4715 N/0/T/E |
| Infobox                                                                                                                                                                                                                                                                                                                                                                                                                                                  |                                                                                                                                                                                       |                |
| # XV 4715 available from stock: 0 = with one faucet hole, B1/85 = C and B2/40 = Black Matte console / Black glass insert, The c-bonded and is delivered together with the glass shelf and the disassembled Washbasin not available with WonderGliss, Ceramic is installed to the bolts, Floorstanding vanities require wall fixation as per installation recommended, Required specification for ordering:, - Finish of glast three-sided c-bonded frame | d frame is permanently bonded to the washbasin<br>d metal console in one packaging unit,<br>the wall with two mounting rails and hanger<br>on instructions, Design siphon # 005036 is |                |
|                                                                                                                                                                                                                                                                                                                                                                                                                                                          |                                                                                                                                                                                       |                |

All drawings contain the necessary measurements which are subject to standard tolerances. They are stated in inch & mm and are non-binding. Exact measurements, in particular for customized installation scenarios, can only be taken from the finished ceramic piece.