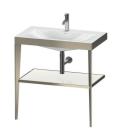

## XViu Furniture washbasin c-bonded with metal console floorstanding # XV4715 N/O/T/E

|< 31 1/2" Inch >|

| Furniture washbasin c-bonded with metal console floorstanding Di                                                                                                                                                                                                                                                                                                                                                                                         | imension Weight                                                                                                                                                                       | Order number   |
|----------------------------------------------------------------------------------------------------------------------------------------------------------------------------------------------------------------------------------------------------------------------------------------------------------------------------------------------------------------------------------------------------------------------------------------------------------|---------------------------------------------------------------------------------------------------------------------------------------------------------------------------------------|----------------|
| glass inserts with four-sided Aluminum frame (safety glass),<br>furniture washbasin Viu included, without overflow, with faucet<br>deck, acrylic cover on underside of ceramic, ceramic covered<br>slotted waste included, metal console with integrated height<br>adjustment                                                                                                                                                                            |                                                                                                                                                                                       |                |
| Colors                                                                                                                                                                                                                                                                                                                                                                                                                                                   |                                                                                                                                                                                       |                |
| M40 Black High Gloss (Lacquer) M85 White High Gloss (Lacquer) M89 Flannel Gray High Gloss (Lacquer)                                                                                                                                                                                                                                                                                                                                                      |                                                                                                                                                                                       |                |
| Variant                                                                                                                                                                                                                                                                                                                                                                                                                                                  |                                                                                                                                                                                       |                |
| 31                                                                                                                                                                                                                                                                                                                                                                                                                                                       | 1 1/2" x 18 7/8" Inch                                                                                                                                                                 | XV4715 N/0/T/E |
| Infobox                                                                                                                                                                                                                                                                                                                                                                                                                                                  |                                                                                                                                                                                       |                |
| # XV 4715 available from stock: 0 = with one faucet hole, B1/85 = C and B2/40 = Black Matte console / Black glass insert, The c-bonded and is delivered together with the glass shelf and the disassembled Washbasin not available with WonderGliss, Ceramic is installed to the bolts, Floorstanding vanities require wall fixation as per installation recommended, Required specification for ordering:, - Finish of glast three-sided c-bonded frame | d frame is permanently bonded to the washbasin<br>d metal console in one packaging unit,<br>the wall with two mounting rails and hanger<br>on instructions, Design siphon # 005036 is |                |
|                                                                                                                                                                                                                                                                                                                                                                                                                                                          |                                                                                                                                                                                       |                |