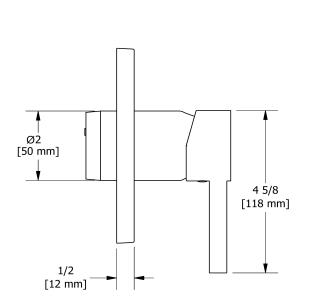

Type P (pressure balance) valve trim **TCO71** 



# **Specifications**

# **Descriptions**

- Ceramic cartridge and balancing spool with check valves
- Trim only
- R71, R71-SPEX or R71-EX required to complete
- Double action: flow and temperature control

## Available flow

• 22 L/min, 5.8 gpm (US) 60psi

### **Certifications**

- CSA B125.1
- ASME A112.18.1
- ASSE 1016
- ADA







Sizes, models and finishes may differ from thoses presented.

#### Warranty

This **Riobel PRO**, product you have purchased carries a Limited LIFETIME warranty on their cartridge. All working parts and finishes are guaranteed for a period of five (5) years from the initial purchase date against all manufacturing defects. All electric and/or electronic parts are covered by a 5-years limited warranty. The warranty offered on our products will be honored only if the installation is performed by a certified master plumber.

#### **Customer Service**