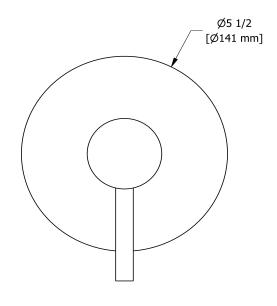

Type P (pressure balance) valve trim **TCO71** 



# **Specifications**

# **Descriptions**

- Ceramic cartridge and balancing spool with check valves
- Trim only
- R71, R71-SPEX or R71-EX required to complete
- Double action: flow and temperature control

## Available flow

• 22 L/min, 5.8 gpm (US) 60psi

### **Certifications**

- CSA B125.1
- ASME A112.18.1
- ASSE 1016
- ADA







Sizes, models and finishes may differ from thoses presented.

#### Warranty

This **Riobel PRO**, product you have purchased carries a Limited LIFETIME warranty on their cartridge. All working parts and finishes are guaranteed for a period of five (5) years from the initial purchase date against all manufacturing defects. All electric and/or electronic parts are covered by a 5-years limited warranty. The warranty offered on our products will be honored only if the installation is performed by a certified master plumber.

#### **Customer Service**