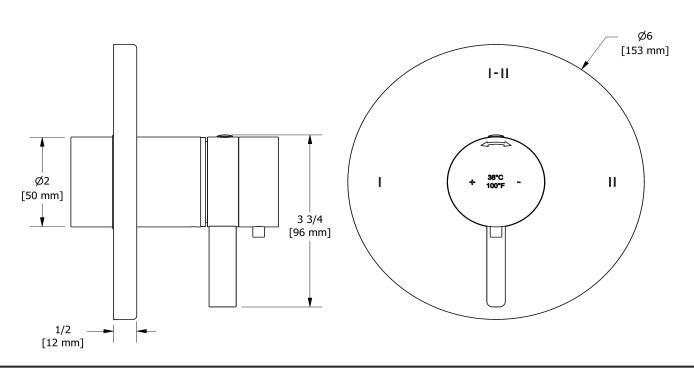

## **Descriptions**

- R23, R23-SPEX or R23-EX rough required to complete
- Trim only
- Thermostatic/pressure balance coaxial cartridge with check valves
- 4 positions (OFF, 1, 1 and 2, 2) share