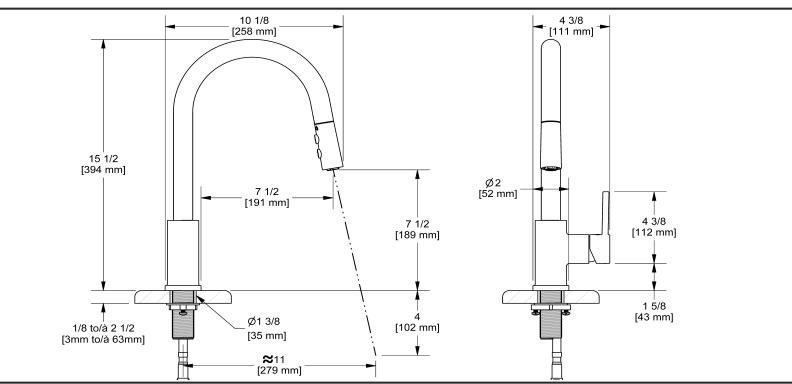

# **Specifications**

## **Descriptions**

- Ceramic cartridge
- 3/8" speedway compression
- 2-jet pull-down spray

## Available flows

- 6.7 L/min, 1.8 gpm (US) 60psi
- 3.7 L/min, 1 gpm (US) 60psi ( **NJ201-10** )
- 5.69 L/min, 1.5 gpm (US) 60psi ( NJ201-15 )

## **Certifications**

- CSA B125.1
- NSF/ANSI standard 61 and 372
- ASME A112.18.1
- CMR248 Approval
- DOE

CUPC®



Sizes, models and finishes may differ from thoses presented.

#### Warranty

This **Riobel PRO**, product you have purchased carries a Limited LIFETIME warranty on their cartridge. All working parts and finishes are guaranteed for a period of five (5) years from the initial purchase date against all manufacturing defects. All electric and/or electronic parts are covered by a 5-years limited warranty. The warranty offered on our products will be honored only if the installation is performed by a certified master plumber.

### **Customer Service**

Ontario, West Canada: 888-287-5354 Quebec, Maritimes, United States: 866-473-8442