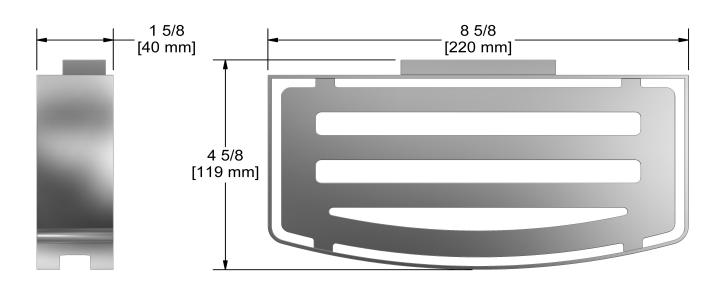

## **Descriptions**

- Removable
- · Polished stainless steel
- Hidden anchors

#### **Available colors**

• C : Chrome

Sizes, models and finishes may differ from thoses presented.