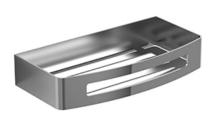

## **Descriptions**

- Removable
- · Polished stainless steel
- Hidden anchors

#### **Available colors**

• C : Chrome

Sizes, models and finishes may differ from thoses presented.