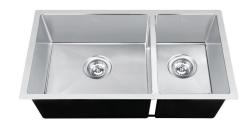

# Sink Model Specification: ECUF1831/9-FD

## **Description:**

- 18 gauge, 18-10 stainless steel, type 304
- Large bowl 16 x 18, 9" deep (41 x 45, 23 cm deep)
- **Small bowl** 16 x 10, 9" deep (41 x 25, 23 cm deep)
- Overall size 18 x 31, 9" deep (45 x 79, 23 cm deep)
- 10 mm radius corners
- Rear drain location
- Flush divide centre separation
- Creased lines on bottom to improve drainage
- Satin bowl and ledge