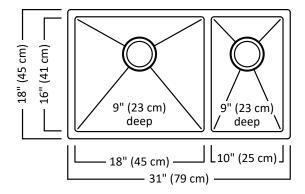

## **Description:**

- 18 gauge, 18-10 stainless steel, type 304
- Large bowl 16 x 18, 9" deep (41 x 45, 23 cm deep)
- **Small bowl** 16 x 10, 9" deep (41 x 25, 23 cm deep)
- Overall size 18 x 31, 9" deep (45 x 79, 23 cm deep)
- 10 mm radius corners
- Rear drain location
- Flush divide centre separation
- Creased lines on bottom to improve drainage
- Satin bowl and ledge