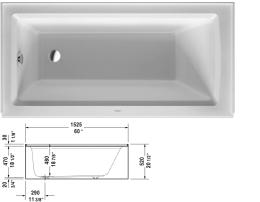

## Architec Bathtub with panel height 19 1/4" # 70035600000090

| Bathtub with panel height 19 1/4"                                                                  | Dimension      | Weight | Order number   |
|----------------------------------------------------------------------------------------------------|----------------|--------|----------------|
| rectangle, with integrated panel and flange, drain left, cUPC<br>listed                            |                |        |                |
| Colors                                                                                             |                |        |                |
| 00 White                                                                                           |                |        |                |
| Variant                                                                                            |                |        |                |
| Base tub                                                                                           | 60" x 30" Inch | 88 lb  | 70035600000090 |
| Accessory for bathtub                                                                              |                |        |                |
| Tub feet (included)                                                                                |                |        | 790161         |
| Flange clips 6 pcs., (included)                                                                    |                |        | 790160         |
| Chromed cover fits 791255 00 0 00 1000 drain for Architec #<br>700353 - 700356, # 700407 - 700408  |                |        | 791225         |
| Waste and overflow Brass body drain, Chrome for Architec #<br>700353 - 700356, # 700407 - 700408   |                |        | 791255         |
| Waste and overflow Plastic body drain, Chrome for Architec #<br>700353 - 700356, # 700407 - 700408 |                |        | 791224         |
|                                                                                                    |                |        |                |
|                                                                                                    |                |        |                |

|< 60" Inch >|