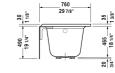

## Architec Bathtub with panel height 19 1/4" # 70035600000090

| Bathtub with panel height 19 1/4"                                                                  | Dimension      | Weight | Order number   |
|----------------------------------------------------------------------------------------------------|----------------|--------|----------------|
| rectangle, with integrated panel and flange, drain left, cUPC<br>listed                            |                |        |                |
| Colors                                                                                             |                |        |                |
| 00 White                                                                                           |                |        |                |
| Variant                                                                                            |                |        |                |
| Base tub                                                                                           | 60" x 30" Inch | 88 lb  | 70035600000090 |
| Accessory for bathtub                                                                              |                |        |                |
| Tub feet (included)                                                                                |                |        | 790161         |
| Flange clips 6 pcs., (included)                                                                    |                |        | 790160         |
| Chromed cover fits 791255 00 0 00 1000 drain for Architec #<br>700353 - 700356, # 700407 - 700408  |                |        | 791225         |
| Waste and overflow Brass body drain, Chrome for Architec #<br>700353 - 700356, # 700407 - 700408   |                |        | 791255         |
| Waste and overflow Plastic body drain, Chrome for Architec #<br>700353 - 700356, # 700407 - 700408 |                |        | 791224         |
|                                                                                                    |                |        |                |
|                                                                                                    |                |        |                |