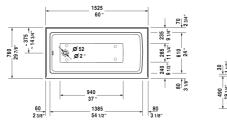

## Architec Bathtub with panel height 19 1/4" # 70035600000090

| Bathtub with panel height 19 1/4"                                                                  | Dimension      | Weight | Order number   |
|----------------------------------------------------------------------------------------------------|----------------|--------|----------------|
| rectangle, with integrated panel and flange, drain left, cUPC<br>listed                            |                |        |                |
| Colors                                                                                             |                |        |                |
| 00 White                                                                                           |                |        |                |
| Variant                                                                                            |                |        |                |
| Base tub                                                                                           | 60" x 30" Inch | 88 lb  | 70035600000090 |
| Accessory for bathtub                                                                              |                |        |                |
| Tub feet (included)                                                                                |                |        | 790161         |
| Flange clips 6 pcs., (included)                                                                    |                |        | 790160         |
| Chromed cover fits 791255 00 0 00 1000 drain for Architec #<br>700353 - 700356, # 700407 - 700408  |                |        | 791225         |
| Waste and overflow Brass body drain, Chrome for Architec #<br>700353 - 700356, # 700407 - 700408   |                |        | 791255         |
| Waste and overflow Plastic body drain, Chrome for Architec #<br>700353 - 700356, # 700407 - 700408 |                |        | 791224         |
|                                                                                                    |                |        |                |
|                                                                                                    |                |        |                |

|< 60" Inch >|