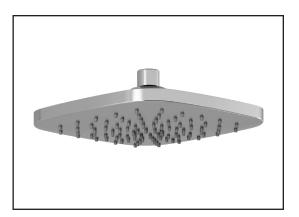

# 103575 Rainhead

#### Features

- Female water inlet G1/2
- Diameter: 195 mm (7 11/16")
- Anti-scale system with soft sprays
- Adjustable orientation swivel