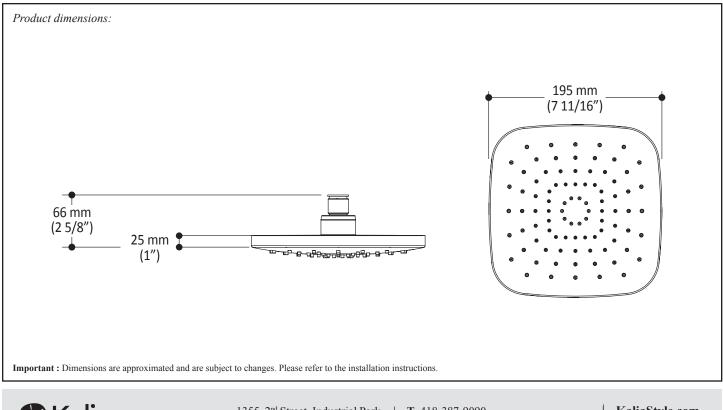

#### Features

- Female water inlet G1/2
- Diameter: 195 mm (7 11/16")
- Anti-scale system with soft sprays
- Adjustable orientation swivel