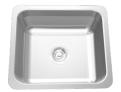

## UNDERMOUNT SINK: UCS4608/316P-1

## UCS4608/316P-1 | 2000102508

Single compartment undermount sink. 18 gauge (1.2 mm), type 316 (EN1.4401 17/12/2) stainless steel. Exposed surfaces are #4 satin finished. Undercoated to reduce condensation and resonance. Includes waste fitting, cutout template, and installation hardware. Certified to ASME A112.19.3-2008 / CSA B45.4-08.

Center waste location, 3 1/2" (89 mm) type 316 (EN1.4401 17/12/2) stainless steel crumb cup strainer with 1 1/2" (DN38) type 316 (EN1.4401 17/12/2) stainless steel tailpiece.

| TECHNICAL DATA           |                                           |
|--------------------------|-------------------------------------------|
| type of basin            | Single Compartment                        |
| bowl depth               | 8"                                        |
| Bowl finish              | SATIN-FINISHED                            |
| Bowl front to back       | 14"                                       |
| bowl shape               | rounded rectangle                         |
| Bowl left to right       | 16"                                       |
| gross weight             | 4.73 kg                                   |
| material                 | STAINLESS-STEEL                           |
| material code            | 1.4404 Chrome-Nickel-Molybdenum steel V4A |
| material thickness       | 1/16"                                     |
| material thickness grade | 18 gauge (1.2 mm)                         |
| Overall front to back    | 16 1/8"                                   |
| overall height           | 8"                                        |
| Overall left to right    | 18 1/8"                                   |
| overflow                 | no                                        |
| rear upstand             | no                                        |
| back splash              | no                                        |
| Cabinet finish           | satin finished                            |
| Faucet ledge             | No                                        |
| type of mounting         | undermount                                |
| waste hole position      | centre                                    |
| waste kit included       | yes                                       |
| waste size               | DN 40                                     |
| net weight               | 3.36 kg                                   |