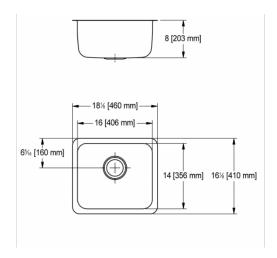

Center waste location, 3 1/2" (89 mm) type 316 (EN1.4401 17/12/2) stainless steel crumb cup strainer with 1 1/2" (DN38) type 316 (EN1.4401 17/12/2) stainless steel tailpiece.

| TECHNICAL DATA           |                                           |
|--------------------------|-------------------------------------------|
| type of basin            | Single Compartment                        |
| bowl depth               | 8"                                        |
| Bowl finish              | SATIN-FINISHED                            |
| Bowl front to back       | 14"                                       |
| bowl shape               | rounded rectangle                         |
| Bowl left to right       | 16"                                       |
| gross weight             | 4.73 kg                                   |
| material                 | STAINLESS-STEEL                           |
| material code            | 1.4404 Chrome-Nickel-Molybdenum steel V4A |
| material thickness       | 1/16"                                     |
| material thickness grade | 18 gauge (1.2 mm)                         |
| Overall front to back    | 16 1/8"                                   |
| overall height           | 8"                                        |
| Overall left to right    | 18 1/8"                                   |
| overflow                 | no                                        |
| rear upstand             | no                                        |
| back splash              | no                                        |
| Cabinet finish           | satin finished                            |
| Faucet ledge             | No                                        |
| type of mounting         | undermount                                |
| waste hole position      | centre                                    |
| waste kit included       | yes                                       |
| waste size               | DN 40                                     |
| net weight               | 3.36 kg                                   |