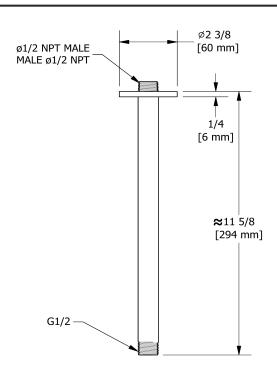

# **Specifications**

## **Descriptions**

- Round flange
- ½" inlet male NPT

## Available colors

• C : Chrome

• BN : Brushed Nickel (PVD)

• PN: Polished Nickel (PVD)



Sizes, models and finishes may differ from thoses presented.

#### Warranty

This **Riobel Inc.** product you have purchased carries a Limited Lifetime Warranty on the chrome, PVD finish, blacks and all working parts and is guaranteed from the initial purchase date against all manufacturing defects. All other finishes, including plastic components, are guaranteed for one year. All electric and/or electronic parts are covered by a 5-year limited warranty.

### **Customer Service**

Ontario, West Canada: 888-287-5354 Quebec, Maritimes, United States: 866-473-8442