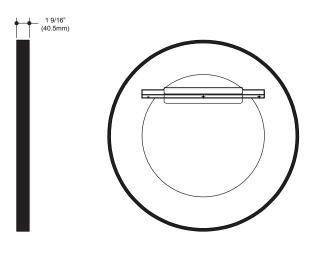

| FEATURES                             |                                       |
|--------------------------------------|---------------------------------------|
| Model #                              | MR1781-570-180                        |
| Packaging<br>mm (in)                 | 730 x 720 x 90<br>(28.7 x 28.3 x 3.5) |
| Mirror thickness                     | 4 mm                                  |
| Weight kg (lb)                       | 7.5 (16.5)                            |
| Certification                        | o us<br>Intertek                      |
| Anti-fog system                      | Included                              |
| Magnifying mirror (3X)               | Not available                         |
| Réversible 900                       | No                                    |
| Total thickness                      | 40.5 mm (1 9/16")                     |
| Automatically opens with wall switch | Yes                                   |
| Frame                                | Brushed Gold                          |