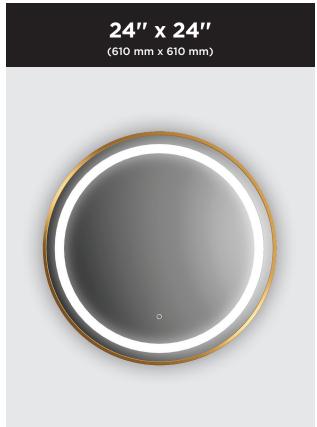

## **Effect**

LED-illuminated round mirror with frosted strip, Brushed Gold frame and touch-switch for color temperature control

| 24"<br>(610mm)       | •                 |
|----------------------|-------------------|
| 24" (610mm) anti-fog | 6 1/4"<br>(159mm) |