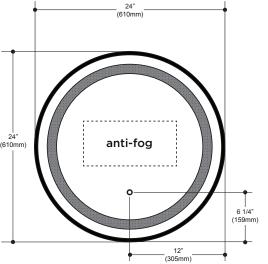

## **Effect**

LED-illuminated round mirror with frosted strip, Brushed Gold frame and touch-switch for color temperature control

| 24"<br>(610mm)       | •                 |
|----------------------|-------------------|
| 24" (610mm) anti-fog | 6 1/4"<br>(159mm) |

| FEATURES                             |                                       |
|--------------------------------------|---------------------------------------|
| Model #                              | MR1781-570-180                        |
| Packaging<br>mm (in)                 | 730 x 720 x 90<br>(28.7 x 28.3 x 3.5) |
| Mirror thickness                     | 4 mm                                  |
| Weight kg (lb)                       | 7.5 (16.5)                            |
| Certification                        | o us<br>Intertek                      |
| Anti-fog system                      | Included                              |
| Magnifying mirror (3X)               | Not available                         |
| Réversible 900                       | No                                    |
| Total thickness                      | 40.5 mm (1 9/16")                     |
| Automatically opens with wall switch | Yes                                   |
| Frame                                | Brushed Gold                          |