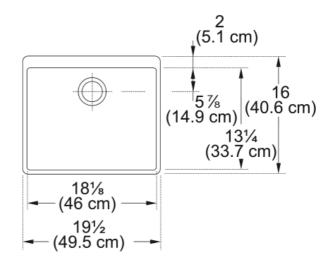

## Manor House Fireclay Sink - MHK110-20WH | 130.0066.192

| Technical Data                 |             |
|--------------------------------|-------------|
| Aspect                         |             |
| Sink type                      | Sink        |
| Type of material               | Fireclay    |
| Number of bowls                | 1           |
| Color                          | White       |
| Finish                         | Glossy      |
| Product Dimensions             |             |
| Exterior size: right to left   | 19.764      |
| Exterior size: front to back   | 15.748      |
| Large bowl size: right to left | 17.756      |
| Large bowl size: front to back | 12.638      |
| Large bowl: depth              | 5.866       |
| Installation                   |             |
| Minimum cabinet size           | 21''        |
| Product specifications         |             |
| Installation type              | Drop-in     |
| Drain hole                     | 3 1/2"      |
| Position of drainer            | No drainer  |
| Product identification         |             |
| Product brand                  | FRANKE      |
| Product family                 | None        |
| Collection                     | Manor House |
| Certified by                   | IAPMO       |
| Features                       |             |
| Drainers number                | No drainer  |
| Product reversibility          | No          |
| Faucet ledge                   | No          |
| Strainer assembly included     | No          |