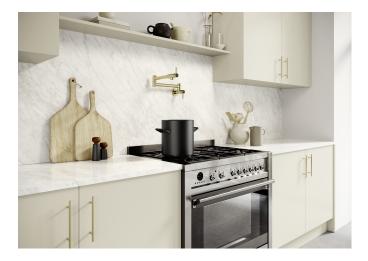

## Product information sheet BLANCOCULINA II Pot Filler

Item no. 527485

**Benefits** 

- Iconic pot filler in exquisite BLANCOCULINA II faucet family design
- Swing joints allow the pot filler to be placed exactly on the pot for drawing water and be easily fold away when not in use
- Comfortable lever for front operation.
- Available in a variety of beautiful finishes