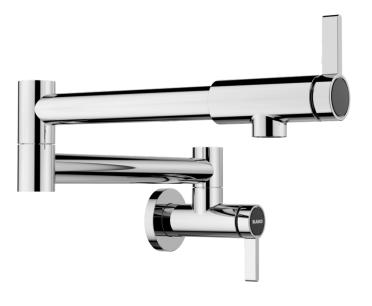

## Product information sheet BLANCOCULINA II Pot Filler

Item no. 527485

**Benefits** 

- Iconic pot filler in exquisite BLANCOCULINA II faucet family design
- Swing joints allow the pot filler to be placed exactly on the pot for drawing water and be easily fold away when not in use
- Comfortable lever for front operation.
- Available in a variety of beautiful finishes

## Colours

Available colours: chrome

galvanic chrome

| Planning information                                                                                                                                                                                          |
|---------------------------------------------------------------------------------------------------------------------------------------------------------------------------------------------------------------|
|                                                                                                                                                                                                               |
| - Requires threaded nipple with ½" outer diameter (not included)                                                                                                                                              |
|                                                                                                                                                                                                               |
|                                                                                                                                                                                                               |
| Scope of supply                                                                                                                                                                                               |
| <ul> <li>- 180° swivel spout for greater reach</li> <li>- With two ceramic disk cartridges</li> <li>- Two handle wall mount</li> <li>- 1-hole installation</li> <li>- Cold water installation only</li> </ul> |
| Details                                                                                                                                                                                                       |
|                                                                                                                                                                                                               |
|                                                                                                                                                                                                               |
|                                                                                                                                                                                                               |
|                                                                                                                                                                                                               |