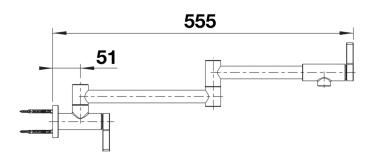

|
|                                                                                                                                                                                                               |
|                                                                                                                                                                                                               |
|                                                                                                                                                                                                               |



## Swivel range



## Side view hand gear 2D