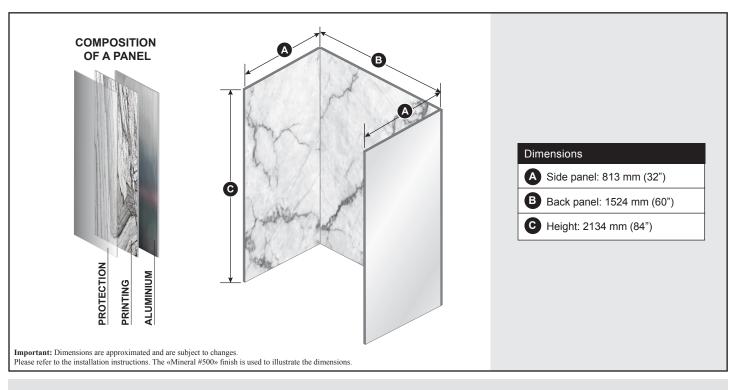

# WA2012-XXX-XXX

32" x 60"x 32"x 84" Shower Walls

### **Features**

- · Kalia shower walls manufactured by Muraluxe
- Installation for alcove shower
- Included: 3 panels, 2 kits of 2 "J" finish moldings (chrome and black finish) and 2 flashings (to ensure waterproofing behind the wall)
- Protective 3 mm (1/8") thick aluminum-polyethylene composite sheet (insulating barrier preventing condensation)
- UV-resistant, protective coating guarantees long-lasting durability
- · Contemporary and timeless designs
- High resolution, top quality print designs
- Few joints ensuring easy maintenance and cleaning
- · Super quick and easy installation
- · Reversible walls
- Wall made to fit perfectly with all Kalia shower doors and bases

#### INSTALLATION NOTES

Minimum threshold required for installation is 70 mm (2 3/4"). This product must be installed following the installation instructions provided.