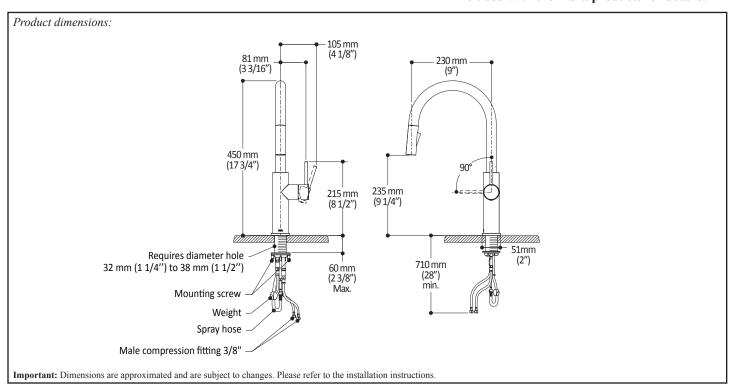

zinc construction
- Ceramic disc cartridge
- Nylon flexible supplies
- 360° swivel spout
- 1524 mm (60") nylon hose with ball joint
- Integral check valves
- Single hole installation
- Quick installation system

#### **Colors (Finishes)**

Chrome: KF1836-110 Matte black: KF1836-160

#### **Maximum flow rate**

• 6.8 L/min (1.8 gpm)

#### **Certifications**

The specified model meets or exceeds the following standards;



CSA B125.1
ASME A112.18.1
Intertek ICC A117.1





#### **Installation Notes**

This product must be installed following the installation instructions provided.

#### WARRANTY

Kalia Inc. guarantees all aspects of its products to be free of defects in material and workmanship for normal residential use. Refer to the warranty included with the Kalia products for details.





1355, 2<sup>nd</sup> Street, Industrial Park Sainte-Marie (Québec) Canada G6E 1G9

T 418-387-9090 1-877-GO-KALIA (1-87-465-2542) F 418 387-9089

kaliaspec.com