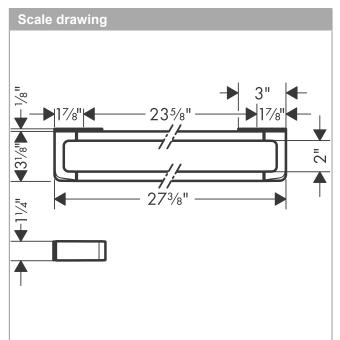

### AXOR Universal Accessories AXOR Universal Towel Bar/Rail, Medium Finishes : brushed nickel Part no. : 42832820