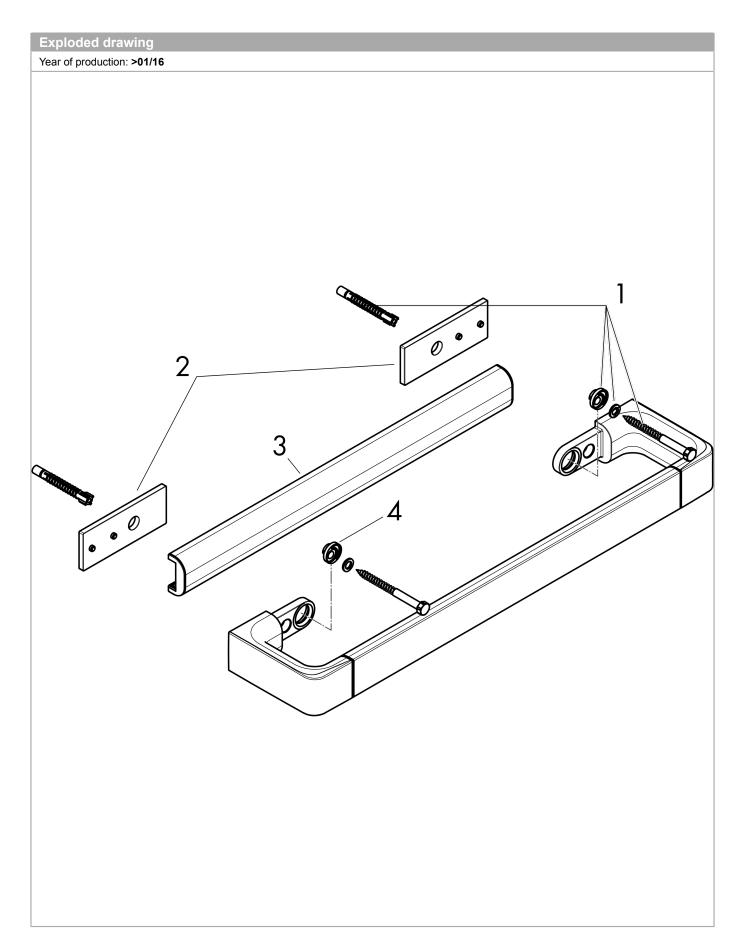

### Spare parts list

Year of production: >01/16

| Pos. | Description                              | Part no. | Price | PU |
|------|------------------------------------------|----------|-------|----|
| 1    | mounting set                             | 92841000 | -     | 1  |
| 2    | tile-matching-disk                       | 92406820 | -     | 1  |
| 3    | cover                                    | 92434820 | -     | 1  |
| 4    | excentric socket                         | 97604000 | -     | 1  |
| а    | set of adapters                          | 42870000 | -     | 1  |
| b    | set of covers                            | 42871820 | -     | 1  |
| С    | mounting kit for two-sided glass montage | 42841000 | -     | 1  |