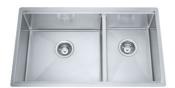

## Professional Series PSX160-30RH Stainless Steel |

122.0274.300

FAMILY: Sinks | SERIE: Professional Series | MODEL: PSX160-30RH | FINISH: Stainless Steel | INSTALLATION TYPE: Undermount

| TECHNICAL DATA       |        |
|----------------------|--------|
| Gauge                | 16     |
| Cabinet Size         | 920.00 |
| Length overall       | 806.00 |
| Width overall        | 480.00 |
| Length of large bowl | 460.00 |
| Width of large bowl  | 410.00 |
| Depth of large bowl  | 230.00 |
| Length of small bowl | 280.00 |
| Width of small bowl  | 410.00 |
| Depth of small bowl  | 200.00 |
| Number of Bowls      | 2      |