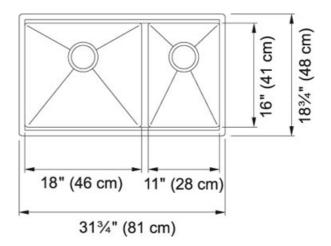

## Professional Series PSX160-30RH Stainless Steel |

122.0274.300

FAMILY: Sinks | SERIE: Professional Series | MODEL: PSX160-30RH | FINISH: Stainless Steel | INSTALLATION TYPE: Undermount

| TECHNICAL DATA       |        |
|----------------------|--------|
| Gauge                | 16     |
| Cabinet Size         | 920.00 |
| Length overall       | 806.00 |
| Width overall        | 480.00 |
| Length of large bowl | 460.00 |
| Width of large bowl  | 410.00 |
| Depth of large bowl  | 230.00 |
| Length of small bowl | 280.00 |
| Width of small bowl  | 410.00 |
| Depth of small bowl  | 200.00 |
| Number of Bowls      | 2      |