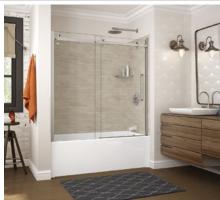

new Collection door, <u>Vela</u>, in addition to most 60" MAAX tub shower doors.

\* Watch the Tile vs Utile challenge

- Made in Canada
- Direct-to-stud installation
- Available in four popular colors
- Mistake-proof Ulok system makes assembly simple and quick
- 1 glass corner shelf included
- No Grout, No Mess, No Hassle\*

IT'S NOT TILE. IT'S Utile.



maax.com/utile by MA

| Pattern |         | Color      | Model #            | List price |
|---------|---------|------------|--------------------|------------|
|         | Marble  | Carrara    | 103418-307-508-000 | \$1,586    |
|         | Organik | Permafrost | 103418-312-504-000 | \$1,489    |
|         | Organik | Clay       | 103418-312-505-000 | \$1,489    |
|         | Organik | Loam       | 103418-312-507-000 | \$1,489    |







Organik - Permafrost

Organik - Clay

Organik - Loam

## Build your Utile tub shower 3 easy steps

**DESIGN** 





Tub Wall Kit 60" x 32" x 60"

## **Now Added to** the Configurator!

Design, visualize and create your perfect Utile tub shower system using our online tool. Then print your part list to create a clean and accurate shopping list!

www.maax.com/create-your-utile



IT'S NOT TILE. IT'S Utile.

maax.com/utile