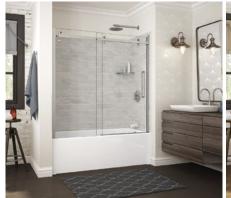

the new Collection door, <u>Vela</u>, in addition to most 60" MAAX tub shower doors.

\* Watch the Tile vs Utile challenge

- Made in Canada
- Direct-to-stud installation
- Available in four popular colors
- Mistake-proof Ulok system makes assembly simple and quick
- 1 glass corner shelf included
- No Grout, No Mess, No Hassle\*

IT'S NOT TILE. IT'S Utile.



maax.com/utile by MA

| Pattern |         | Color      | Model #            | List price |
|---------|---------|------------|--------------------|------------|
|         | Marble  | Carrara    | 103418-307-508-000 | \$1,586    |
|         | Organik | Permafrost | 103418-312-504-000 | \$1,489    |
|         | Organik | Clay       | 103418-312-505-000 | \$1,489    |
|         | Organik | Loam       | 103418-312-507-000 | \$1,489    |







Organik - Permafrost

Organik - Clay

Organik - Loam

## Build your Utile tub shower 3 easy steps

**DESIGN** 





Tub Wall Kit 60" x 32" x 60"

## **Now Added to** the Configurator!

Design, visualize and create your perfect Utile tub shower system using our online tool. Then print your part list to create a clean and accurate shopping list!

www.maax.com/create-your-utile



IT'S NOT TILE. IT'S Utile.

maax.com/utile