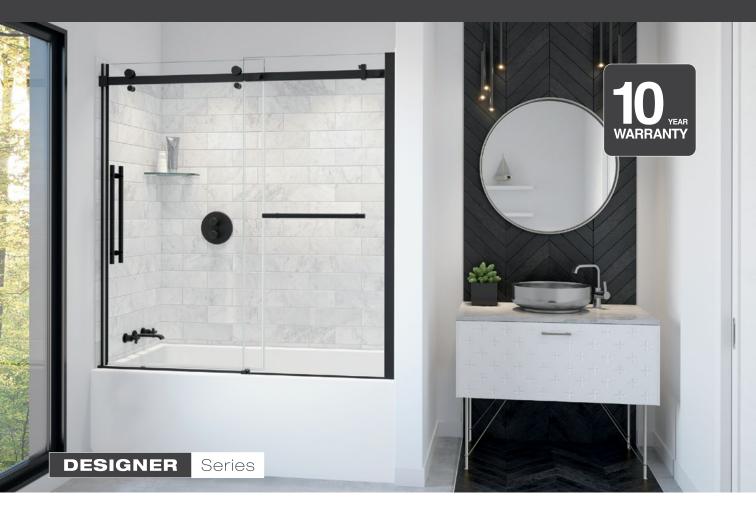

## **NOW AVAILABLE!**

Utile 60" x 32" tub wall kit

## The wait is over!

Utile tub wall kits are now available in 60" x 32" x 60"

Perfect for your renovation or new construction projects.

Available in four popular colors, these innovative wall kits pair perfectly with our best-selling <u>Rubix</u> and <u>Exhibit</u> bathtubs.

The wall set is also compatible with the new Collection door, <u>Vela</u>, in addition to most 60" MAAX tub shower doors.

\* Watch the Tile vs Utile challenge

- Made in Canada
- Direct-to-stud installation
- Available in four popular colors
- Mistake-proof Ulok system makes assembly simple and quick
- 1 glass corner shelf included
- No Grout, No Mess, No Hassle\*