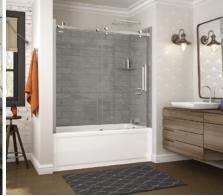

he new Collection door, <u>Vela</u>, in addition to most 60" MAAX tub shower doors.

\* Watch the Tile vs Utile challenge

- Made in Canada
- Direct-to-stud installation
- Available in four popular colors
- Mistake-proof Ulok system makes assembly simple and quick
- 1 glass corner shelf included
- No Grout, No Mess, No Hassle\*

IT'S NOT TILE. IT'S Utile.



maax.com/utile by MA

| Pattern |         | Color      | Model #            | List price |
|---------|---------|------------|--------------------|------------|
|         | Marble  | Carrara    | 103418-307-508-000 | \$1,586    |
|         | Organik | Permafrost | 103418-312-504-000 | \$1,489    |
|         | Organik | Clay       | 103418-312-505-000 | \$1,489    |
|         | Organik | Loam       | 103418-312-507-000 | \$1,489    |







Organik - Permafrost

Organik - Clay

Organik - Loam

## Build your Utile tub shower 3 easy steps

**DESIGN** 





Tub Wall Kit 60" x 32" x 60"

## **Now Added to** the Configurator!

Design, visualize and create your perfect Utile tub shower system using our online tool. Then print your part list to create a clean and accurate shopping list!

www.maax.com/create-your-utile



IT'S NOT TILE. IT'S Utile.

maax.com/utile