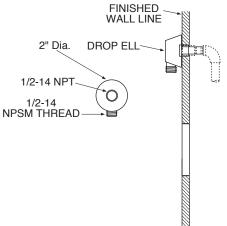

#### DESCRIPTION

- Metal and brass construction with Chrome plated finish, also in Classic Brushed Nickel (CBN) finish
- Single function handheld shower with non-positive shut off
- Contains: hand-held shower, stainless steel, 1 1/2" dia.slide bar grab bar, drop ell, 69" metal hose and mounting hardware
- Easy cleaning rubber nozzles

#### **STANDARDS**

- Third party certified to ASME A112.18.1/CSA B-125.1, ASSE 1014 and all applicable requirements referrenced therein
- Backflow prevention compliance through ASME A112.18.3
- Includes ADA compliant grab bar