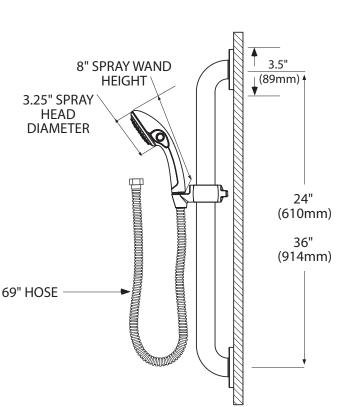

#### DESCRIPTION

- Metal and brass construction with Chrome plated finish, also in Classic Brushed Nickel (CBN) finish
- Single function handheld shower with non-positive shut off
- Contains: hand-held shower, stainless steel, 1 1/2" dia.slide bar grab bar, drop ell, 69" metal hose and mounting hardware
- Easy cleaning rubber nozzles

#### Handheld With Slide Bar/Grab Bar

Model: 52224GBM25 (24" Grab Bar) 52224GBM25CBN (24" Grab Bar) 52236GBM25 (36" Grab Bar) 52236GBM25CBN (36" Grab Bar)

### **CRITICAL DIMENSIONS**

(DO NOT SCALE)