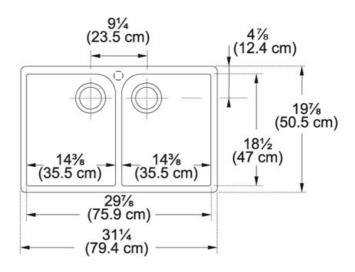

## Manor House MHK720-31 Fireclay White | 130.0066.206

FAMILY: Sinks | SERIES: Manor House | MODEL: MHK720-31 | FINISH: Fireclay White | STYLE: Contemporary |

INSTALLATION TYPE: Drop-on

| Cabinet<br>Size             | 33"                                                                                                                                                                                                                                                                |
|-----------------------------|--------------------------------------------------------------------------------------------------------------------------------------------------------------------------------------------------------------------------------------------------------------------|
| Waste<br>Outlet<br>Diameter | 3 1/2"                                                                                                                                                                                                                                                             |
| Faucet<br>Hole              | 1                                                                                                                                                                                                                                                                  |
| Length<br>overall           | 31 1/4"                                                                                                                                                                                                                                                            |
| Width<br>overall            | 19 7/8"                                                                                                                                                                                                                                                            |
| Depth<br>Overall            | 8 5/8"                                                                                                                                                                                                                                                             |
| Length<br>of large<br>bowl  | 14 3/8"                                                                                                                                                                                                                                                            |
| Width of<br>large<br>bowl   | 18 1/2"                                                                                                                                                                                                                                                            |
| Depth of large bowl         | 7 7/8"                                                                                                                                                                                                                                                             |
| Number<br>of Bowls          | 2                                                                                                                                                                                                                                                                  |
| Remarks<br>FKS              | Dimensions may vary by 2% (plus or minus) due to material attributes and firing process.  Finish on front and sides only. Template not provided. Franke recommends using the actual sink model when making final cutout.  FRTWIST not suitable for Fireclay sinks. |
| Type of<br>Material         | FIRECLAY                                                                                                                                                                                                                                                           |
| Cut-Out<br>Template         | Yes                                                                                                                                                                                                                                                                |