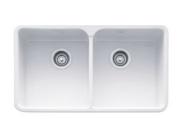

## Manor House MHK720-31 Fireclay White | 130.0066.206

FAMILY: Sinks | SERIES: Manor House | MODEL: MHK720-31 | FINISH: Fireclay White | STYLE: Contemporary |

INSTALLATION TYPE: Drop-on

| Cabinet<br>Size             | 33"                                                                                                                                                                                                                                                                |
|-----------------------------|--------------------------------------------------------------------------------------------------------------------------------------------------------------------------------------------------------------------------------------------------------------------|
| Waste<br>Outlet<br>Diameter | 3 1/2"                                                                                                                                                                                                                                                             |
| Faucet<br>Hole              | 1                                                                                                                                                                                                                                                                  |
| Length<br>overall           | 31 1/4"                                                                                                                                                                                                                                                            |
| Width<br>overall            | 19 7/8"                                                                                                                                                                                                                                                            |
| Depth<br>Overall            | 8 5/8"                                                                                                                                                                                                                                                             |
| Length<br>of large<br>bowl  | 14 3/8"                                                                                                                                                                                                                                                            |
| Width of<br>large<br>bowl   | 18 1/2"                                                                                                                                                                                                                                                            |
| Depth of large bowl         | 7 7/8"                                                                                                                                                                                                                                                             |
| Number<br>of Bowls          | 2                                                                                                                                                                                                                                                                  |
| Remarks<br>FKS              | Dimensions may vary by 2% (plus or minus) due to material attributes and firing process.  Finish on front and sides only. Template not provided. Franke recommends using the actual sink model when making final cutout.  FRTWIST not suitable for Fireclay sinks. |
| Type of<br>Material         | FIRECLAY                                                                                                                                                                                                                                                           |
| Cut-Out<br>Template         | Yes                                                                                                                                                                                                                                                                |