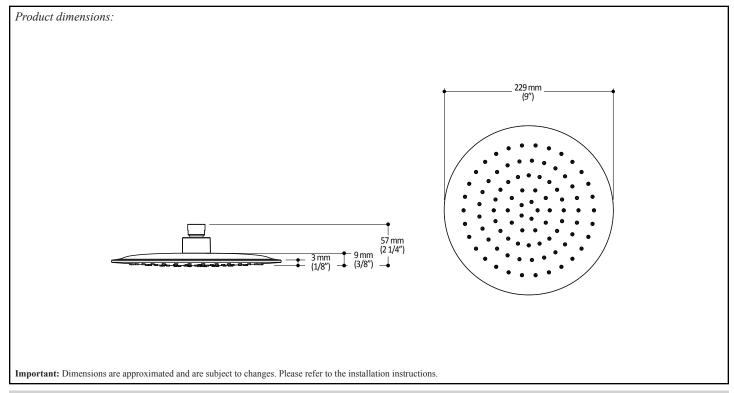

### **Features**

- Water G 1/2 female inlet
- Diameter of 229mm (9")
- Anti-scale system with soft sprays
- · Adjustable orientation swivel
- PVD finish (Physical Vapour Deposit): A high technology process that protects the surface finish for increased durability