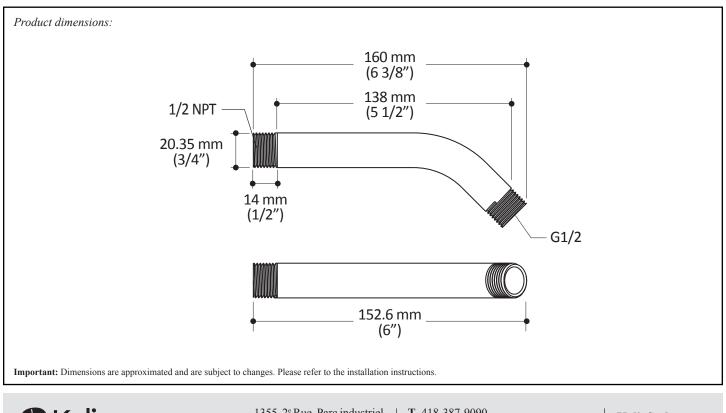

### Features

- Male water inlet 1/2NPT
- Male water outlet G1/2
- Diameter of 20.25 mm (3/4")