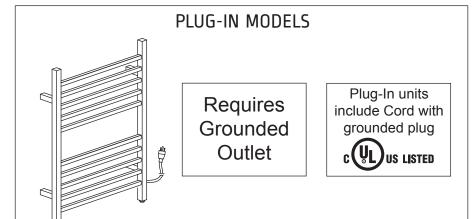

## **AVAILABLE MODELS**

RSWH-P RSWP-P RSWH-B RSWP-B

WH - wall mounted & hardwired WP - wall mounted & plug-in B-Brushed P-Polished