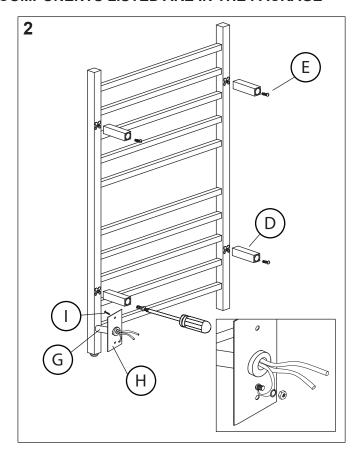

## BEFORE STARTING ASSEMBLY MAKE SURE ALL COMPONENTS LISTED ARE IN THE PACKAGE

DO NOT OVERTIGHTEN SET SCREW