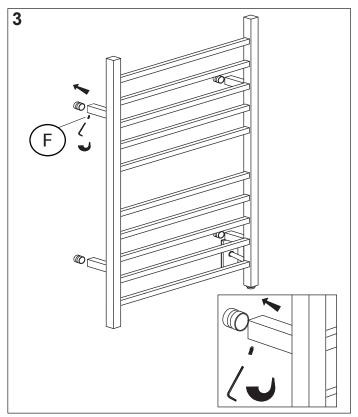

## BEFORE STARTING ASSEMBLY MAKE SURE ALL COMPONENTS LISTED ARE IN THE PACKAGE

DO NOT OVERTIGHTEN SET SCREW