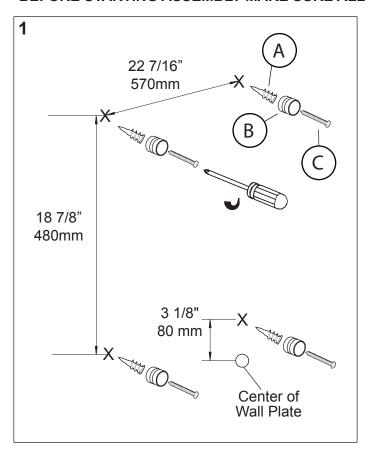

## BEFORE STARTING ASSEMBLY MAKE SURE ALL COMPONENTS LISTED ARE IN THE PACKAGE

DO NOT OVERTIGHTEN SET SCREW