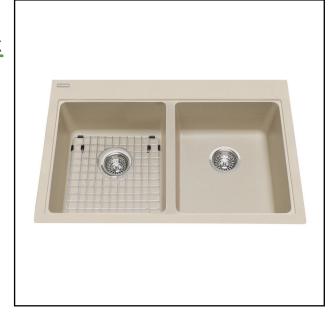

# **DOUBLE BOWL 33"TOPMOUNT/ DROP IN SINK**

MODEL: KGDL2233-9CH (CHAMPAGNE) MODEL: KGDL2233-9ON (ONYX) MODEL: KGDL2233-9ES(MOCHA) MODEL: KGDL2233-9SM (STORM)

**MODEL: KGDL2233-9SG (SHADOW GREY)** 

Sanitized® hygiene function helps control bacterial odor and microbial growth

Made from high quality quartz and acrylic resin that makes the sink stain and scratch resistant

UV Protection ensures that the color does not fade over time and retains its beauty

Easy to clean Dura- Kleen finish repels stains like wine, coffee and grease. Cleans easily with soapy water.