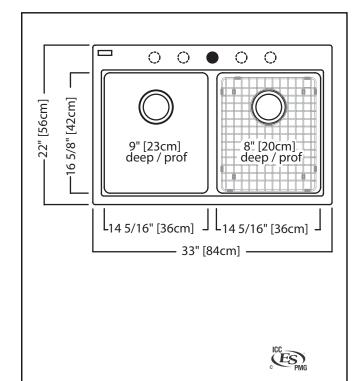

# **TECHNICAL FEATURES**

OVERALL SINK SIZE (OD) 22" FB x 33" LR

EQUAL BOWL SIZES (ID) 16 5/8" FB x 14 5/16" LR x 9" DP

MINIMUM CABINET SIZE 36"
CORNER RADIUS 20 mm
DRAIN HOLE LOCATION Rear

INSTALLATION TYPE Topmount/Drop In
SOUND DAMPENING Natural Sound Absorbing