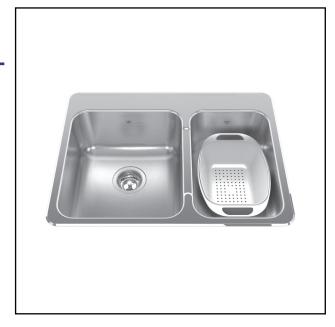

# **DOUBLE BOWL 20 GAUGE TOPMOUNT/DROP IN**

MODEL: QCLA2027R-8-3 (3 FAUCET HOLES) MODEL: QCLA2027R-8-1 (1 FAUCET HOLES) MODEL: QCLA2027L-8-3 (3 FAUCET HOLE) MODEL: QCLA2027L-8-1 (1 FAUCET HOLE)

Rear off-set drain maximizes the usable bottom surface of the bowl while also creating extra cabinet space beneath the sink

## **INCLUDED/OPTIONAL ACCESSORIES**

COLANDER CA1W - INCLUDED STRAINER BASKET 1135 - INCLUDED

BOTTOM GRID BG10S
BOTTOM GRID BG13S
CUTTING BOARD MB1610
DRAINER BASKET DBR10S