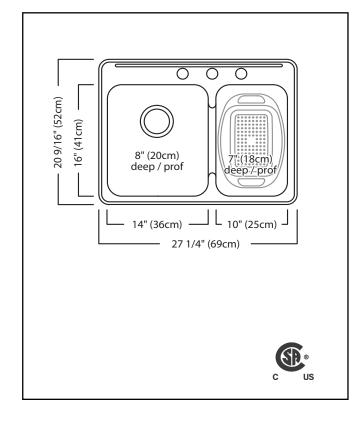

## **TECHNICAL FEATURES**

OVERALL SINK SIZE (OD) 20 9/16" FB x 27 1/4" LR LARGE BOWL SIZE (ID) 16" FB x 14" LR x 8" DP SMALL BOWL SIZE (ID) 16" FB x 10" LR x 7" DP

MINIMUM CABINET SIZE 30"

MATERIAL 20 Gauge