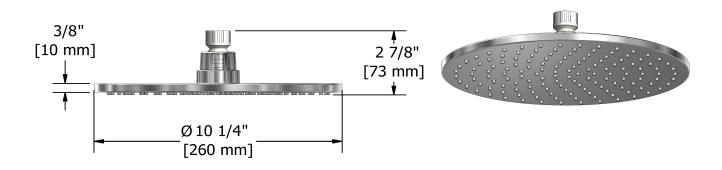

# **Descriptions**

- ½" inlet female NPT
- Swivel
- Scale-free

## Available flows

- 7.6 L/min, 2.0 gpm (US) 60psi
- 5.69 L/min, 1.5 gpm (US) 60psi ( **430-15** )
- 6.7 L/min, 1.8 gpm (US) 60psi ( **430-WS** ) \*

\*EPA certification applicable to the indicated model only\*