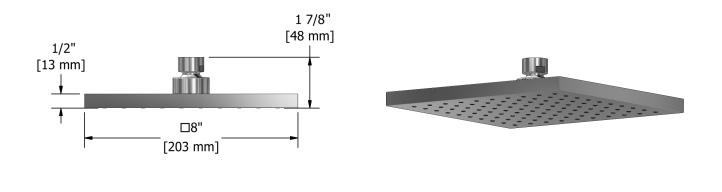

# Specifications

## **Descriptions**

- <sup>1</sup>/<sub>2</sub>" inlet female NPT
- Swivel
  - Scale-free

## Available flows

- 7.6 L/min, 2.0 gpm (US) 60psi
- 5.69 L/min, 1.5 gpm (US) 60psi ( P458-15 )
- 6.7 L/min, 1.8 gpm (US) 60psi ( **P458-WS** ) \* \**EPA certification applicable to the indicated model only*\*

## Certifications

#### • CSA B125.1

- ASME A112.18.1
- CMR248 Approval





#### Sizes, models and finishes may differ from thoses presented.

## Warranty

This **Riobel PRO**, product you have purchased carries a Limited LIFETIME warranty on their cartridge. All working parts and finishes are guaranteed for a period of five (5) years from the initial purchase date against all manufacturing defects. All electric and/or electronic parts are covered by a 5-years limited warranty. The warranty offered on our products will be honored only if the installation is performed by a certified master plumber.

### **Customer Service**

Ontario, West Canada : 888-287-5354 Quebec, Maritimes, United States : 866-473-8442