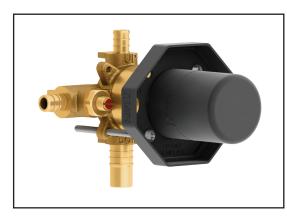

# 105822-PEX

1/2" pressure balance thermostatic valve with test cap without cartridge - PEX

### **Features**

- Adapted to residences for senoirs
- Safe valve with temperature limit at 43°
- Solid brass construction
- Two male water inlets 1/2 PEX
- Male water outlet 1/2 PEX
- Male water outlets 3/4 PEX or 1/2 welded
- Total adjustment of 25 mm (1")
- Integrated service stops with check valve
- Support for better stability during installation included
- Equipped with a test-cap