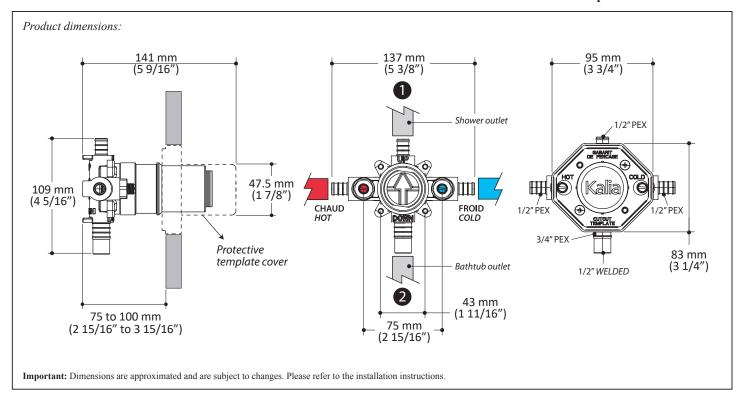

### **Features**

- Adapted to residences for senoirs
- Safe valve with temperature limit at 43°
- Solid brass construction
- Two male water inlets 1/2 PEX
- Male water outlet 1/2 PEX
- Male water outlets 3/4 PEX or 1/2 welded
- Total adjustment of 25 mm (1")
- Integrated service stops with check valve
- Support for better stability during installation included
- Equipped with a test-cap