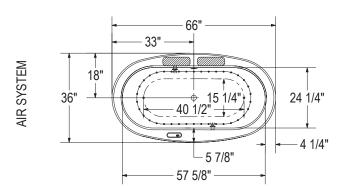

# Model number:

105359

**Dimensions:** 66" x 36" x 24"

**Installation:** Freestanding

Material: Acrylic

( • ): Indicates Aerofeel airjets positioning

(:): Recommended faucet area 2 sections of 12" (L) x 3 1/2" (W).

Blower must be installed at a distance.

All dimensions are approximate. Structure measurements must be verified against the unit to ensure proper fit.

## **Dimensions:**

66 x 36 x 24 in. (1676 x 914 x 610 mm)

## **Bathing well:**

57 5/8 X 24 1/4 in. (1464 X 616 mm)

### Deck width:

5 7/8 in. - 149 mm