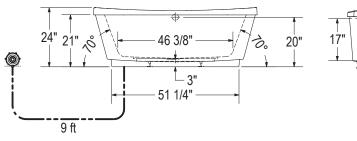

Blower must be installed at a distance.

All dimensions are approximate. Structure measurements must be verified against the unit to ensure proper fit.

## **Dimensions:**

66 x 36 x 24 in. (1676 x 914 x 610 mm)

## Deep sump height:

19 1/4 in. - 489 mm

### **Drain location:**

Center

| _ | Project:        |
|---|-----------------|
|   | Contractor:     |
|   | Representative: |
|   | Date:           |
|   | Tel:            |
|   | Notes:          |
| _ |                 |