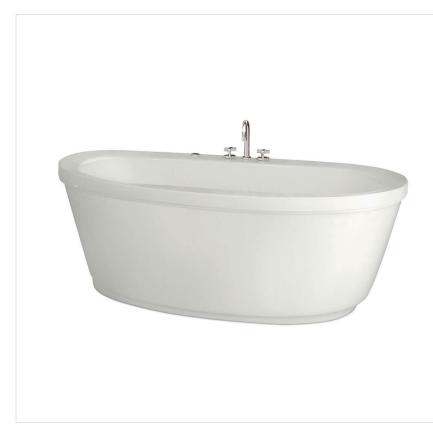

# Jazz F

Model number: 105359

**Dimensions:** 66" x 36" x 24" **Installation:** Freestanding **Material:** Acrylic

## **Standard Features:**

- Deep soak bathing for ultimate relaxation
- 2-piece freestanding bathtub with concealed seam
- Confortable backrest and ample deck space for faucet installation
- Center drain and 4 adjustable leveling legs
- Above-the-Floor Rough (AFR) and F<sup>2</sup> Drain compatible

## Product characteristics:

- Deck Space for Faucet
- Chromatherapy Available
- 1 Tub 2 Pieces